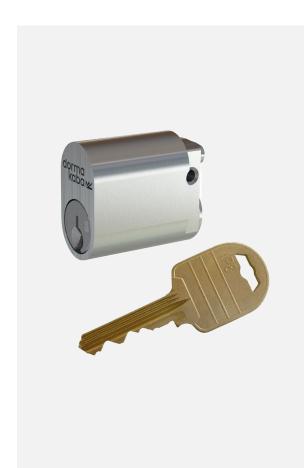

# **IP8 Restricted Key System**

The dormakaba IP8 restricted key system enables effective management of the security of your premises and peace of mind. The IP8 system offers security, flexibility and quality.

#### **Design Registered Keyway**

The dormakaba IP8 key system is a standard inline 6 pin master key system. Design registered until 2024. The IP8 key system is design to enable our locksmith dealers to maintain and service your master key system.

#### **Features**

- The IP key range is made of nickel silver, with a large key head, for ease of use for the elderly or disabled.
- We offer 5 different colour inserts which prove a great visual aid to assist with the identification of keys.
- dormakaba can provide a variety of plug types available to suit various lock applications.
- The IP8 range can be construction keyed, master keyed, keyed to differ or keyed alike to meet the customers requirements.
- The IP8 range includes cylinder housings to suit all major commercial and residential lock types.
- All IP8 components have been designed by Australian industry experts to the highest standards.