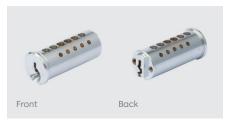

## **IP8 Restricted Key Systems Plugs**

**107BIP** 

**121BIP** 

130BIP

140BIP

182BIP

183BIP

1415BIP