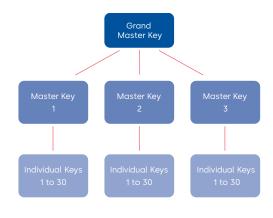

### **Master Key Systems**

The IP8 range can be construction keyed, master keyed, keyed to differ or keyed alike to meet the customers requirements.

#### **Features**

- The IP key range is made of nickel silver, with a large key head, for ease of use for the elderly or disabled.
- We offer 5 different colour inserts which prove a great visual aid to assist with the identification of keys.
- dormakaba can provide a variety of plug types available to suit various lock applications.
- The IP8 range can be construction keyed, master keyed, keyed to differ or keyed alike to meet the customers requirements.
- The IP8 range includes cylinder housings to suit all major commercial and residential lock types.
- All IP8 components have been designed by Australian industry experts to the highest standards.