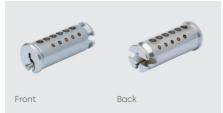

IP8 complex profile design makes it much more secure and resilient against lock picking attacks.

#### **Features**

- The IP key range is made of nickel silver, with a large key head, for ease of use for the elderly or disabled.
- We offer 5 different colour inserts which prove a great visual aid to assist with the identification of keys.
- dormakaba can provide a variety of plug types available to suit various lock applications.
- The IP8 range can be construction keyed, master keyed, keyed to differ or keyed alike to meet the customers requirements.
- The IP8 range includes cylinder housings to suit all major commercial and residential lock types.
- All IP8 components have been designed by Australian industry experts to the highest standards.

## **IP8 Restricted Key Systems Plugs**







**107BIP** 

**121BIP** 

130BIP







140BIP

182BIP

183BIP







1415BIP

1416BIP

7105BIP

### **Master Key Systems**

The IP8 range can be construction keyed, master keyed, keyed to differ or keyed alike to meet the customers requirements.





#### **Key inserts**

Colours: black, dark blue, light blue, dark green and red. Available to purchase in pack quantity to make up 10 key blanks.



#### Any questions? We would be happy to advise you.