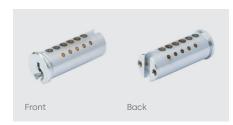

## **IP8 Restricted Key Systems Plugs**

**107BIP** 

**121BIP** 

130BIP

140BIP

182BIP

183BIP

1415BIP