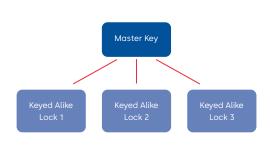

### **Master Key Systems**

The IP8 range can be construction keyed, master keyed, keyed to differ or keyed alike to meet the customers requirements.