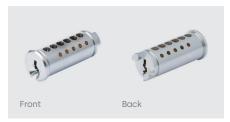

## **IP8 Restricted Key Systems Plugs**

**107BIP** 

**121BIP** 

130BIP

140BIP

182BIP

183BIP

1415BIP